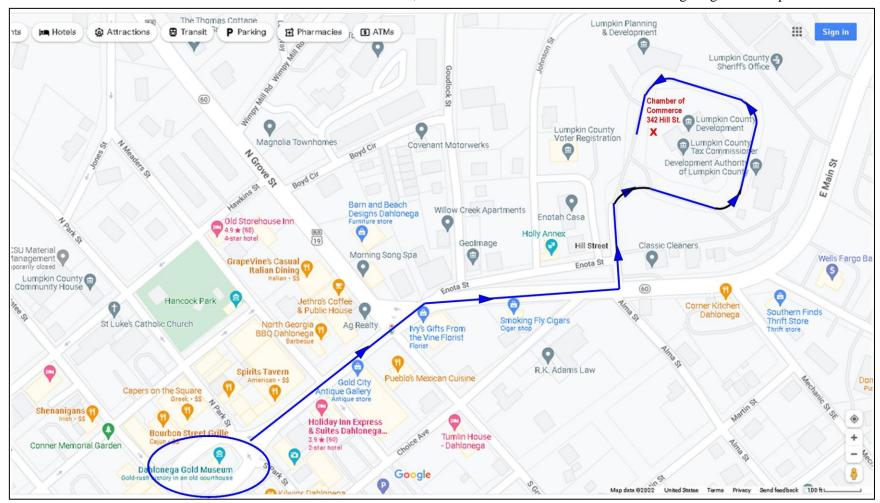

## **Directions to Dahlonega Chamber of Commerce from the Historic Square**

NEW ADDRESS is 342 Hill Street, Dahlonega, GA 30533. Hill Street runs off East Main Street.

From the square in downtown Dahlonega, take East Main (Hwy 60).

Turn left onto Hill Street. Classic Cleaners is on one corner and the Holly Annex is on the other.

Come up the hill and bear right to go around the old courthouse / tax commissioner's office.

Pass the Development Authority building on the right.

Keep coming around the curve until you see the Lumpkin County Planning and Development office on the right (the Kelley Building). Its street number is 342 Hill Street, but don't go in on the first floor. Go a little past the building and then park.

The entrance to the new Chamber of Commerce is on the lower floor, and the entrance is on the side of the building. Signs will be posted.

If you get misplaced, call Donna's cell phone 706-429-8010.