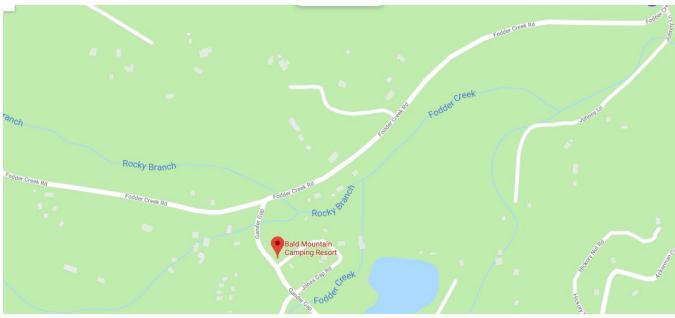

## Community Center in Bald Mountain Park / Campgrounds, 569 Gander Gap, Hiawassee, GA 30546

- 1. From Hwy 76 turn west onto Hwy 288 / Sunnyside Rd. (left if coming from Helen or right if coming from Hiawassee). There is a Dollar General at the corner of 288 and 76 as a landmark. Then about 0.5 mile.
- 2. Turn slight left onto Fodder Creek Rd. Then 1.56 mile.
- 3. Turn left to stay on Fodder Creek Rd. Then 0.37 mile.
- 4. Take the 2nd **right** to stay on Fodder Creek Rd. Then 0.24 mile.
- 5. Keep left at the fork to continue on Fodder Creek Rd. Then 1.45 mile
- 6. Turn left onto Gander Gap Rd. at Bald Mountain Park / Campgrounds. Then 0.22 mile.
- 7. Pass through campground area. The Community Center is on the left next to the fire station.

See detailed maps on next page.