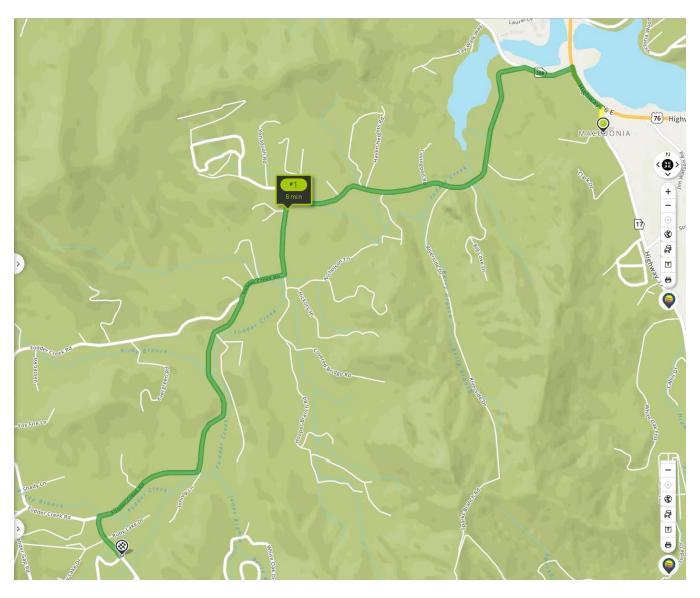

## Community Center in Bald Mountain Park / Campgrounds, 569 Gander Gap, Hiawassee, GA 30546

- 1. From Hwy 76 turn west onto Hwy 288 / Sunnyside Rd. (left if coming from Helen or right if coming from Hiawassee). There is a Dollar General at the corner of 288 and 76 as a landmark. Then about 0.5 mile.
- 2. Turn slight left onto Fodder Creek Rd. Then 1.56 mile.
- 3. Turn left to stay on Fodder Creek Rd. Then 0.37 mile.
- 4. Take the 2nd **right** to stay on Fodder Creek Rd. Then 0.24 mile.
- 5. Keep left at the fork to continue on Fodder Creek Rd. Then 1.45 mile
- 6. Turn left onto Gander Gap Rd. at Bald Mountain Park / Campgrounds. Then 0.22 mile.
- 7. Pass through campground area. The Community Center is on the left next to the fire station.

See detailed maps on next page.