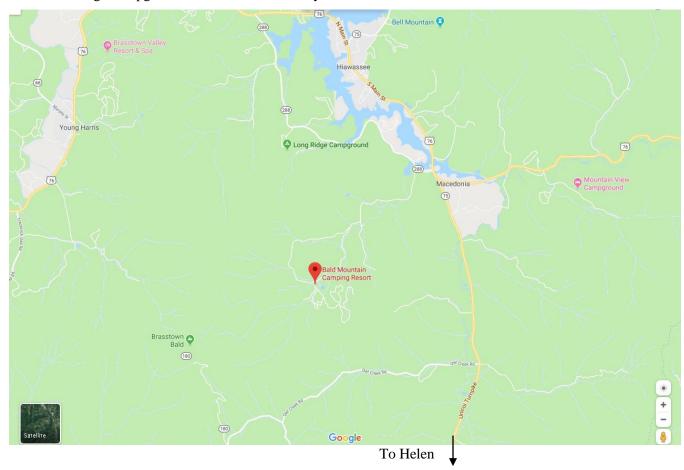

## Community Center in Bald Mountain Park / Campgrounds, 569 Gander Gap, Hiawassee, GA 30546

- 1. From Hwy 76 turn west onto Hwy 288 / Sunnyside Rd. (left if coming from Helen or right if coming from Hiawassee). There is a Dollar General at the corner of 288 and 76 as a landmark. Then about 0.5 mile.
- 2. Turn slight left onto Fodder Creek Rd. Then 1.56 mile.
- 3. Turn left to stay on Fodder Creek Rd. Then 0.37 mile.
- 4. Take the 2nd **right** to stay on Fodder Creek Rd. Then 0.24 mile.
- 5. Keep left at the fork to continue on Fodder Creek Rd. Then 1.45 mile
- 6. Turn left onto Gander Gap Rd. at Bald Mountain Park / Campgrounds. Then 0.22 mile.
- 7. Pass through campground area. The Community Center is on the left next to the fire station.