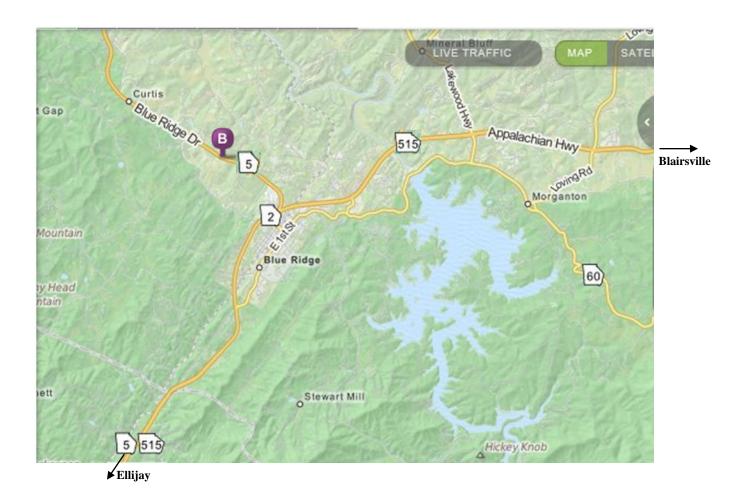

## **Map & Driving Directions**

## Trail Town Celebration 2013 at Mercier Apple House

Saturday, April 13, 2013 10 a.m. to 5 p.m. Finish line of Adventure Race at Mercier Apple House, 8660 Blue Ridge Dr. (also called Ga Hwy 5), Blue Ridge, GA30513, (706) 632-3411.

**From Ellijay** – Take Hwy 5/515 north 13.8 miles to Blue Ridge. Turn left on Blue Ridge Dr. (also called Hwy 5/76) and go 1.5 miles. Mercier is on the left.

**From Blairsville** – Take Hwy 76 / 515 west 22.2 miles to Blue Ridge. Turn right on Blue Ridge Dr. (also call Hwy 5 / 76) and go 1.5 miles. Mercier is on the left.

**From McCayesville** – Take Hwy 5 south 8.6 miles toward Blue Ridge. Mercier is #8660 Blue Ridge Dr (Hwy 5) on the right.