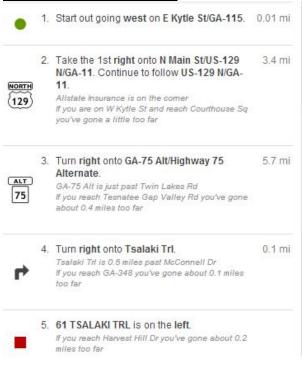

## Smithgall Woods Visitor Center, 61 Tsalaki Trail, Helen, GA 30545. Phone 706-878-4736 Parking fee \$5 per car, free for volunteers.



## **Directions From Cleveland:**





## **Directions From Clayton:**



| •   | 1. | Start out going south on S Main St toward Roane Aly.                                                                                                                                           | 0.9 mi  |
|-----|----|------------------------------------------------------------------------------------------------------------------------------------------------------------------------------------------------|---------|
| 5   | 2. | Turn slight left onto Old 441 S.                                                                                                                                                               | 2.4 mi  |
| Þ   | 3. | Turn right onto Bridge Creek Rd.  Bridge Creek Rd is just past Thomas St United States Postal Servic