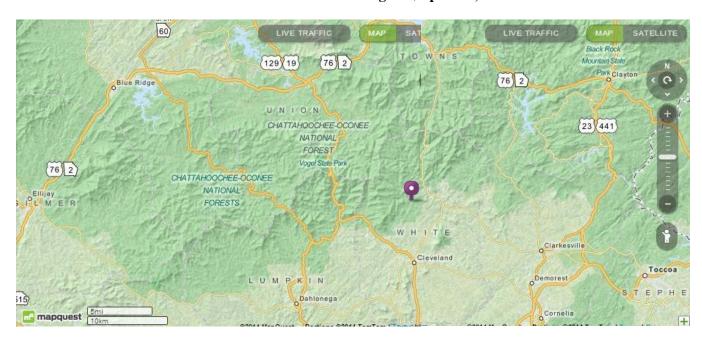

## Smithgall Woods Visitor Center, 61 Tsalaki Trail, Helen, GA 30545. Phone 706-878-4736 Parking fee \$5 per car, free for volunteers.