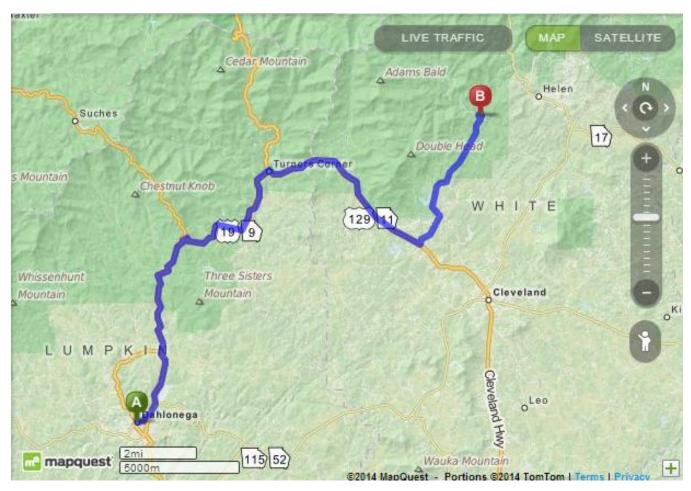

he corner If you are on Blair St and reach Taylor St you've gone a little too far | 9.7 mi  |
| Þ   | 4. | Turn right onto Burton Dam Rd.                                                                                                                                                                 | 2.9 mi  |
| 197 | 5. | Turn left onto Highway 197 N/GA-197.                                                                                                                                                           | 3.1 mi  |
| 356 | 6. | Turn right onto Highway 356/GA-356.<br>Highway 356 is 0.1 miles past Goshen Creek Rd<br>If you reach Meadowview Rdg you've gone<br>about 0.1 miles too far                                     | 10.8 mi |



## Directions From Dahlonega: 25.38 miles, 35 minutes