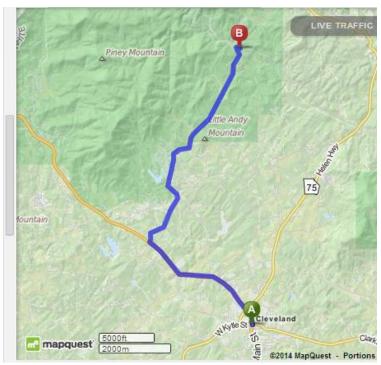

## Smithgall Woods Visitor Center, 61 Tsalaki Trail, Helen, GA 30545. Phone 706-878-4736 Parking fee \$5 per car, free for volunteers.



## **Directions From Cleveland:**





## **Directions From Clayton:**



| •   | 1. | Start out going south on S Main St toward Roane Aly.                                                                                                                                           | 0.9 mi  |
|-----|----|------------------------------------------------------------------------------------------------------------------------------------------------------------------------------------------------|---------|
| 5   | 2. | Turn slight left onto Old 441 S.                                                                                                                                                               | 2.4 mi  |
| Þ   | 3. | Turn right onto Bridge Creek Rd.  Bridge Creek Rd is just past Thomas St United States Postal Service