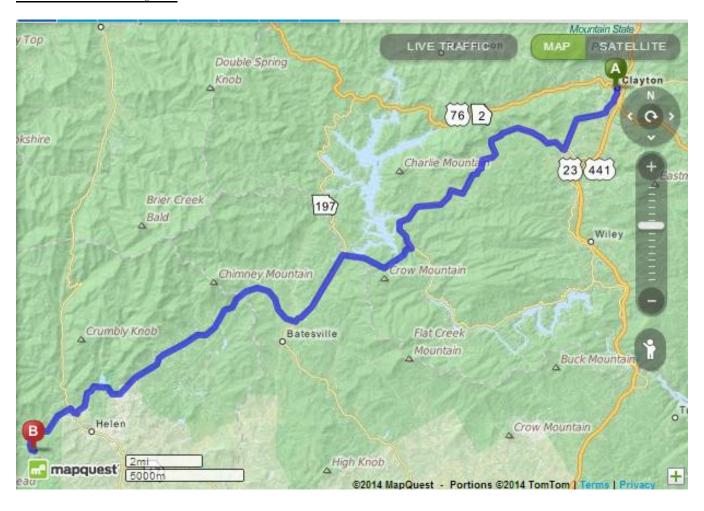

## **Directions From Clayton:**

| •   | 1. | Start out going south on S Main St toward Roane Aly.                                                                                                                                           | 0.9 mi  |
|-----|----|------------------------------------------------------------------------------------------------------------------------------------------------------------------------------------------------|---------|
| 5   | 2. | Turn slight left onto Old 441 S.                                                                                                                                                               | 2.4 mi  |
| Þ   | 3. | Turn right onto Bridge Creek Rd.  Bridge Creek Rd is just past Thomas St United States Postal Service is on the corner If you are on Blair St and reach Taylor St you've gone a little too far | 9.7 mi  |
| Þ   | 4. | Turn right onto Burton Dam Rd.                                                                                                                                                                 | 2.9 mi  |
| 197 | 5. | Turn left onto Highway 197 N/GA-197.                                                                                                                                                           | 3.1 mi  |
| 356 | 6. | Turn right onto Highway 356/GA-356.<br>Highway 356 is 0.1 miles past Goshen Creek Rd<br>If you reach Meadowview Rdg you've gone<br>about 0.1 miles too far                                     | 10.8 mi |