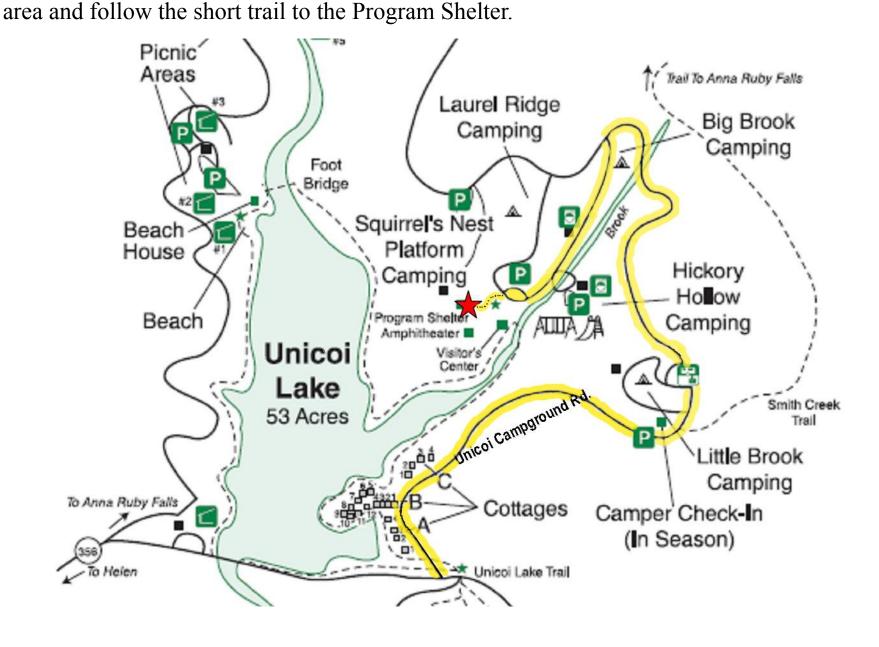

**Map 2:** From Hwy 356, turn onto **Unicoi Campground Rd** and follow the SGH directional signs. See Map 3 for details within the park.

Map 3: We will be in Picnic Shelter #8 (labeled "Program Shelter" on this map). On Unicoi Campground Rd. pass Cottages A, B & C, Camper Check-in, Little Brook Camping, Hickory Hollow Camping, and Big Brook Camping. Turn left at the sign for the Visitor's Center, Amphitheater, and Program Shelter. Park in the designated parking