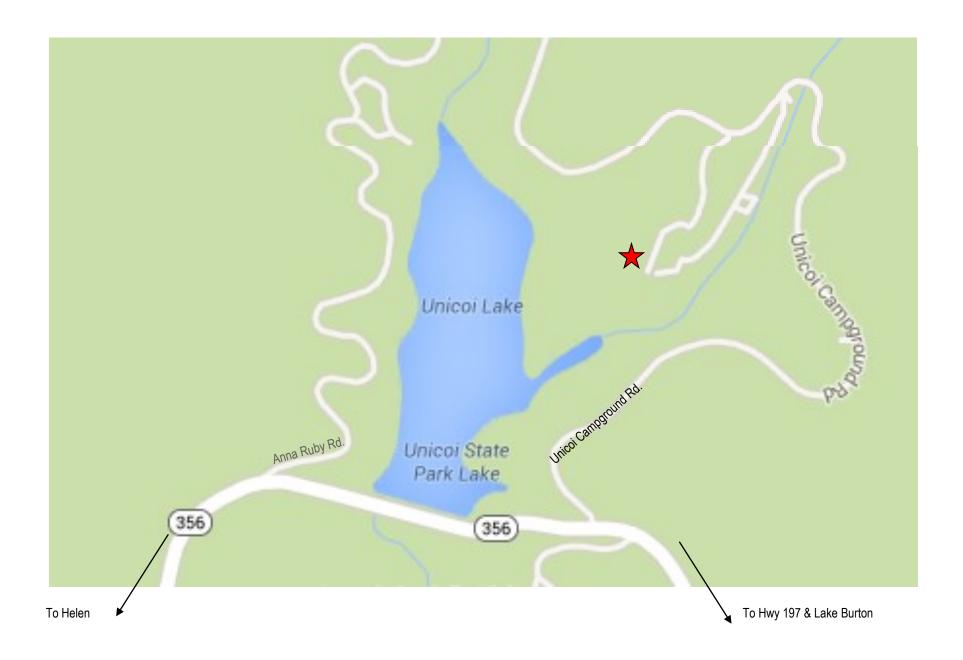

**Map 2:** From Hwy 356, turn onto **Unicoi Campground Rd** and follow the SGH directional signs. See Map 3 for details within the park.

Map 3: We will be in Picnic Shelter #8 (labeled "Program Shelter" on this map). On Unicoi Campground Rd. pass Cottages A, B & C, Camper Check-in, Little Brook Camping, Hickory Hollow Camping, and Big Brook Camping. Turn left at the sign for the Visitor's Center, Amphitheater, and Program Shelter. Park in the designated parking