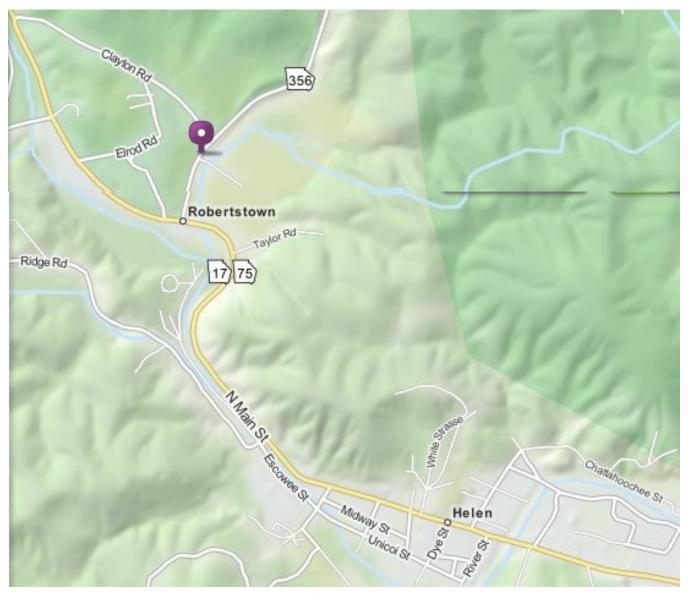

**Map 1:** Unicoi State Park is located at 1788 Highway 356, Helen, GA 30545. Hwy 356 runs basically east-west between Ga Hwy 17/75 in White County and Ga Hwy 197 in Habersham County. Unicoi is closer to the Helen area. See Map 2 for more detail.