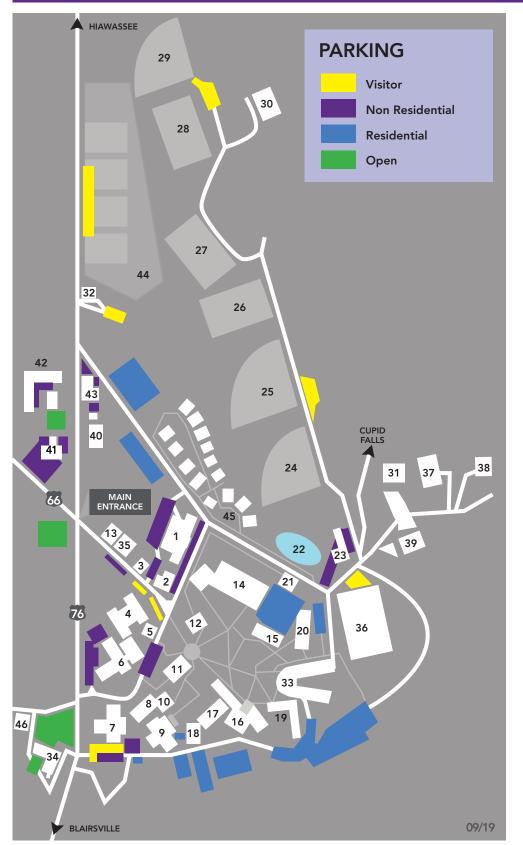

## CAMPUS MAP

- 1 Maxwell Center, Math & Science
- 2 Pruitt-Barrett Adminstrative Offices
- 3 Communication Studies
- 4 Clegg Fine Arts Center
- 5 Hesed House
- 6 Goolsby Center, Humanities
- 7 Sharp Memorial UMC
- 8 Duckworth Hall
- 9 J. William & Elizabeth Robinson Hall
- 10 Offices
- 11 Sharp Hall, President & Administrative Offices
- 12 Susan B. Harris Chapel
- 13 Post Office
- 14 Rollins Campus Center
- 15 Hillgrove Hall
- 16 The Towers Residence Hall
- 17 Appleby Center Residence Hall
- 18 Appleby West Residence Hall
- 19 Rollins Residence Hall
- 20 Manget Residence Hall
- 21 Physical Plant
- 22 Pond
- 23 Athletic Training Facility
- 24 Softball Field
- 25 Baseball Field
- 26 Soccer/Lacrosse Field
- 27 Practice Field
- 28 Whitehead Field
- 29 Intramural Field
- 30 Grounds Department
- 31 Beetle Laboratory
- 32 Berry House/Tennis Center
- 33 Enotah Residence Hall
- 34 Fine Arts Annex
- 35 Campus Gate Gallery
- 36 Recreation Center
- 37 Outdoor Leadership
- 38 Offices
- 39 Offices
- 40 Adams/Galloway House, Mathematics
- 41 Offices
- 42 Athletic Offices
- 43 Brown Building/ICL Classroom
- 44 Nichols Tennis Complex
- 45 The Village Student Residences
- 46 Band Building