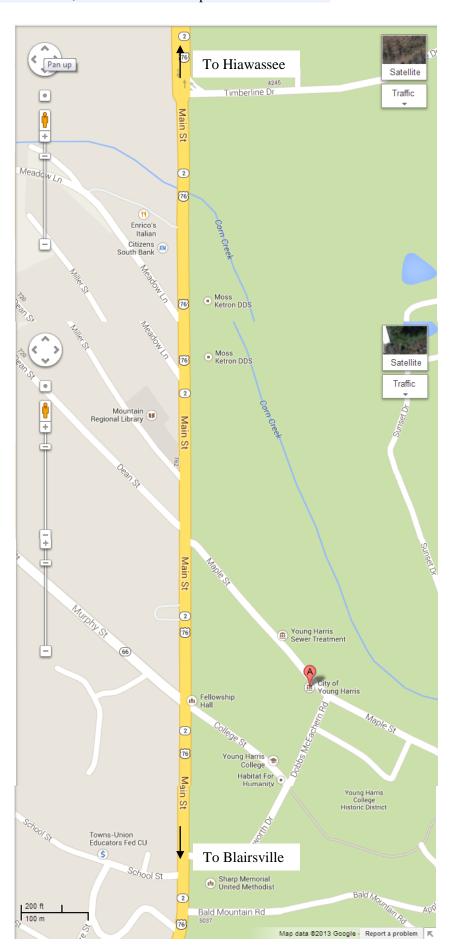

## Directions to City Hall, 50 Irene Berry Dr., Young Harris

Phone at City Hall: 706-379-3171; Donna Shearer cell phone: 706-429-8010

## From Blairsville

- Take U.S. Hwy 76 east 8.2 miles to Young Harris.
- Pass Sharp Memorial United Methodist Church on the right.
- Pass Young Harris College on the right.
- Go through the light at College Street.
- Take the next right onto Maple Street.
- Pass Mayor's Park on left and then turn immediately left on Irene Berry.

## From Hiawassee

- Take U. S. Hwy 76 north / west 8 miles to Young Harris.
- Pass Timberland Drive on the left.
- Pass Mountain Regional Library on the right.
- Immediately turn left onto Maple Drive.
- Pass Mayor's Park on left and then turn immediately left on Irene Berry.